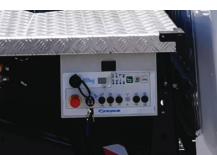

#### Safety devices

Chassis levelling sensor Emergency buttons in case of emergency Hand pump for emergency rescue Manual control for emegency rescue Flanged holding valves on cylinders Cross control movement limiting device Outrigger/boom interlock Safety belts attachments in the basket Manual basket levelling