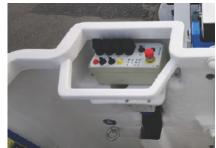

#### Safety devices

Chassis levelling sensor Emergency buttons in case of emergency Hand pump for emergency rescue Manual control for emegency rescue Flanged holding valves on cylinders Cross control movement limiting device Outrigger/boom interlock Safety belts attachments in the basket Manual basket levelling