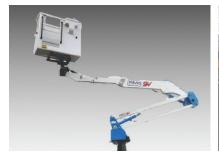

# AERIAL PLATFORM

Telescopic boom with extension and swivelling realised.

\* Some features shown are optional

Emergency Start/Stop and control at rear tray Emergency Start/Stop and control at basket Front and rear outriggers

#### **Standard Features**

| Aerial platform with steel tray            | Key Performance           |                 |
|--------------------------------------------|---------------------------|-----------------|
| Aerial Platform (electro-Hydraulic system) | Working Height            | 13.2 meter      |
| Suspension Upgrade 3.5T                    | Basket Height (Bottom)    | 11.2 meter      |
| Fire Extinguisher 1kg                      | Vehicle Available Payload | 400kg (approx.) |
| First Aid Kit Level 1 - DIN13164           | Insulate basket Payload   | 225kg           |
| Warning Triangle                           | Basket Insulation         | 1000V           |
|                                            | Outreach                  | 6.55 meter      |
| Safety devices                             | Able to withstand winds   | up to 12.5 m/s  |