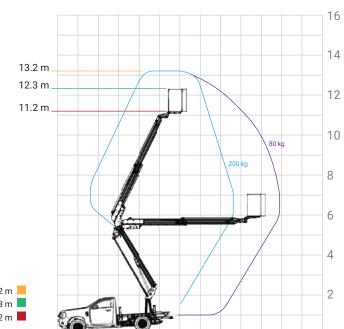

#### **Standard Features**

| Aerial platform with steel tray            | Key Performance           |                 |
|--------------------------------------------|---------------------------|-----------------|
| Aerial Platform (electro-Hydraulic system) | Working Height            | 13.2 meter      |
| Suspension Upgrade 3.5T                    | Basket Height (Bottom)    | 11.2 meter      |
| Fire Extinguisher 1kg                      | Vehicle Available Payload | 400kg (approx.) |
| First Aid Kit Level 1 - DIN13164           | Insulate basket Payload   | 225kg           |
| Warning Triangle                           | Basket Insulation         | 1000V           |
|                                            | Outreach                  | 6.55 meter      |
| Safety devices                             | Able to withstand winds   | up to 12.5 m/s  |

## **Optional Features**

Basket Load Limiting Device

Advance Fuel Filtration with water separation and clear monitoring bolw

Vehicle painting

- \*Basket height (top)
- \*Basket height (bottom)

\*measure from ground.