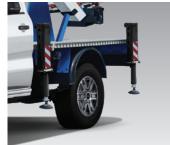

# AERIAL PLATFORM

Telescopic boom with extension and swivelling realised.

\* Some features shown are optional

Emergency Start/Stop and control at rear tray Emergency Start/Stop and control at basket Front and rear outriggers

#### **Standard Features**

| Aerial platform with steel tray            | Key Performance           |                 |
|--------------------------------------------|---------------------------|-----------------|
| Aerial Platform (electro-Hydraulic system) | Working Height            | 13.2 meter      |
| Suspension Upgrade 3.5T                    | Basket Height (Bottom)    | 11.2 meter      |
| Fire Extinguisher 1kg                      | Vehicle Available Payload | 400kg (approx.) |
| First Aid Kit Level 1 - DIN13164           | Insulate basket Payload   | 225kg           |
| Warning Triangle                           | Basket Insulation         | 1000V           |
|                                            | Outreach                  | 6.55 meter      |
| Safety devices                             | Able to withstand winds   | up to 12.5 m/s  |