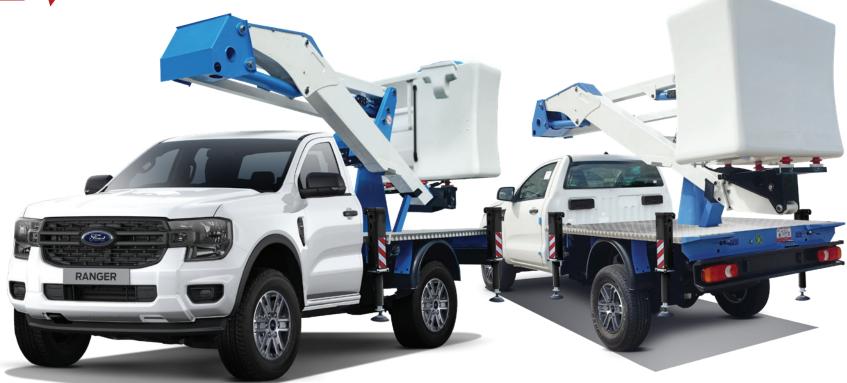

# AERIAL PLATFORM

Telescopic boom with extension and swivelling realised.

\* Some features shown are optional

Emergency Start/Stop and control at rear tray Emergency Start/Stop and control at basket Front and rear outriggers

Chassis leveling capability

Suspension Upgrade 3.5T

#### **Standard Features**

| Aerial platform with steel tray            | Key Performance           |                 |
|--------------------------------------------|---------------------------|-----------------|
| Aerial Platform (electro-Hydraulic system) | Working Height            | 13.2 meter      |
| Suspension Upgrade 3.5T                    | Basket Height (Bottom)    | 11.2 meter      |
| Fire Extinguisher 1kg                      | Vehicle Available Payload | 400kg (approx.) |
| First Aid Kit Level 1 - DIN13164           | Insulate basket Payload   | 225kg           |
| Warning Triangle                           | Basket Insulation         | 1000V           |
|                                            | Outreach                  | 6.55 meter      |
| Safety devices                             | Able to withstand winds   | up to 12.5 m/s  |