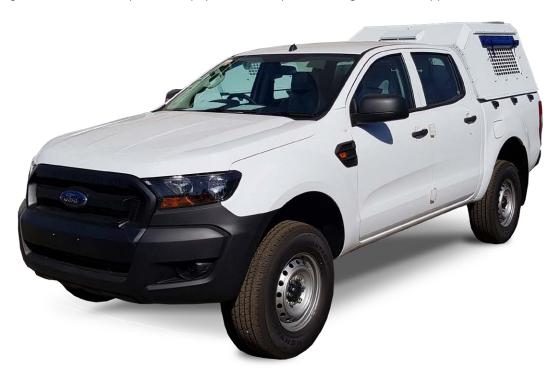

# POLICE AND SECURITY CANOPY

## A safe and secure solution for effective law enforcement

RMAA SA proudly designs and manufactures steel security canopies for security and policing applications. Our rust-resistant, lightweight steel canopies include rear mounted benches, interior lights, a lockable access door and mounting point for a light bar. This reliable product is popular in both private and government applications.

#### Police unit:

- Our lightweight steel canopies offer heavy-duty security, fully complying with the national SAPS Specification.
- Best-in-class for rust resistance and ease of fitment, we design and manufacture steel canopies for most of the single-cab and double-cab options supplied by local OEMs in South Africa.
- Our Police canopies include rear mounted benches, interior lights, a lockable access door, with a secure mounting point for a light bar.