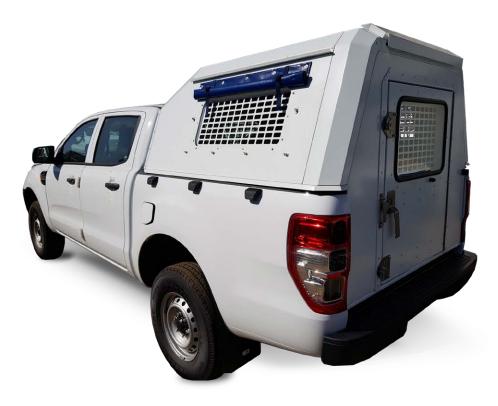

# POLICE AND SECURITY CANOPY

### **KEY FEATURES**

Our strong and light steel canopies tried and tested for police, customs and the private security sector applications.

#### Police unit:

- Our lightweight steel canopies offer heavy-duty security, fully complying with the national SAPS Specification.
- Best-in-class for rust resistance and ease of fitment, we design and manufacture steel canopies for most of the single-cab and double-cab options supplied by local OEMs in South Africa.
- Our Police canopies include rear mounted benches, interior lights, a lockable access door, with a secure mounting point for a light bar.