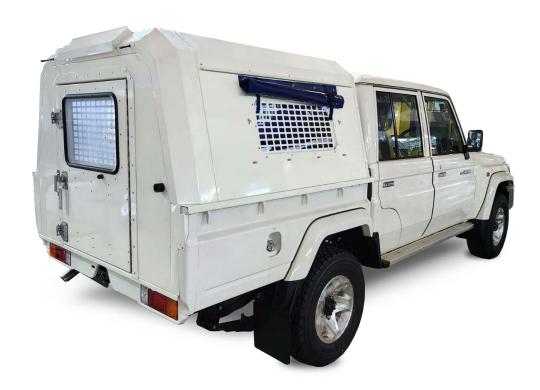

# POLICE AND SECURITY CANOPY

### **KEY FEATURES**

Our strong and light steel canopies tried and tested for police, customs and the private security sector applications.

#### Police unit:

- Our lightweight steel canopies offer heavy-duty security, fully complying with the national SAPS Specification.
- Best-in-class for rust resistance and ease of fitment, we design and manufacture steel canopies for most of the single-cab and double-cab options supplied by local OEMs in South Africa.
- Our Police canopies include rear mounted benches, interior lights, a lockable access door, with a secure mounting point for a light bar.